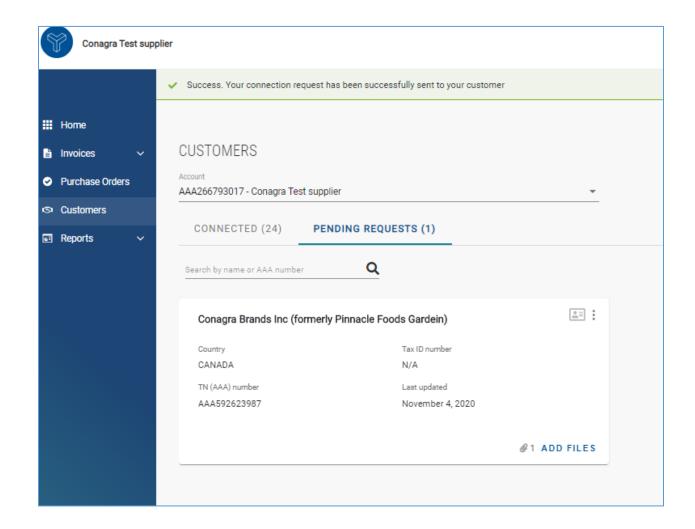

6. Your request has now been sent directly to Conagra to review. Once your customer approves the connection this will be added and you will receive a notification. Once connected to Conagra you will be able to view your POs, submit invoices and view the status of your invoices to Conagra.