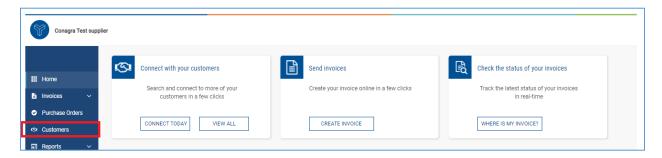

## How to Connect to Your Customers on the Tungsten Network Portal

1. Log on to your account at www.tungsten-network.com and click Customers on the blue ribbon across the left

2. You will now be able to see your existing and pending buyer connections. Click on any of the 'name cards' to see the address details of your buyer. Click on +NEW CONNECTION on the top right hand side of the page to add new buyers.