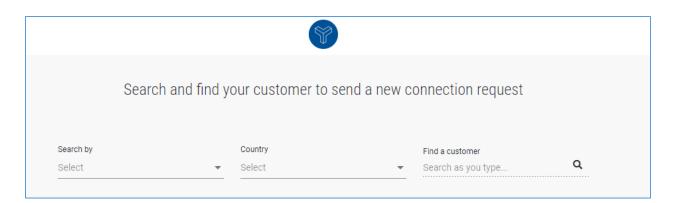

- 3. You can search for your customer by
  - their Tungsten Number (this always starts with AAA)
  - their tax ID
  - their company name

Once you have selected your search criteria, also select your customer's country and start typing in the search field