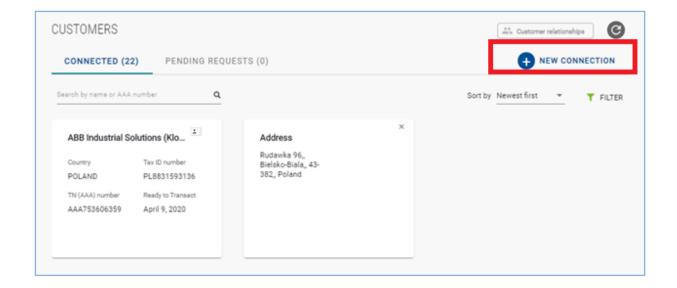

- 3. You can search for your customer by
  - their Tungsten Number (this always starts with AAA)
  - their tax ID
  - their company name

Once you have selected your search criteria, also select your customer's country and start typing in the search field

These are the Conagra Brands Buyer entities on the Tungsten network

| Conagra Brands                                            | AAA791040983 | If your POs are seven digits long eg. 3234567 Please request connection to this buyer     |
|-----------------------------------------------------------|--------------|-------------------------------------------------------------------------------------------|
| Conagra Brands Inc (formerly Pinnacle Foods<br>Group LLC) | AAA695913970 | If yours POs are from Pinnacle Foods Group please request connection to this buyer        |
| Conagra Brands Inc (formerly Pinnacle Foods<br>Gardein)   | AAA592623987 | If your POs are from Pinnacle Foods<br>Gardein please request connection to<br>this buyer |