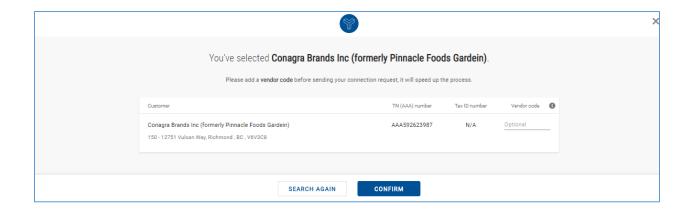

4. Once you have selected the buyer you wish to connect to, if you know your vendor code add it in the vendor code field, but this is not mandatory. Click Confirm

5. You must now include supporting documentation for your buyer to easily locate you in their system eg Purchase Order, contract, remittance etc. Once you have added your attachment click Send