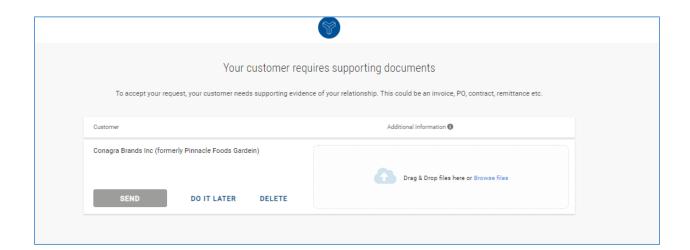

4. Once you have selected the buyer you wish to connect to, if you know your vendor code add it in the vendor code field, but this is not mandatory. Click Confirm

5. You must now include supporting documentation for your buyer to easily locate you in their system eg Purchase Order, contract, remittance etc. Once you have added your attachment click Send